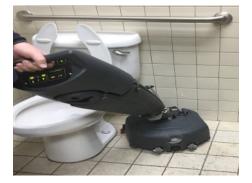

A true hybrid product between the mop and the scrubber, its extreme maneuverability eliminates unsightly dirty build up in hard to clean places.

Compact but robust and reliable, guarantees many years of service. Its chassis is made of high-density stainless steal (AISI 304L or A2: stainless steel food type) for a real professional use, designed for Cleaning Professionals.

### **FEATURES**

Powerful / efficient multi-speed scrubbing action Powerful suction and water-lift for clean dry floors Easy storage - Height 46.85" x Width 16.14" x Depth 18.3" Extremely maneuverable 360° robust swiveling handle Easy to maintain and operate Easy and intuitive operating controls Effective / efficient cleaning at 5,400 square feet per hour Effortless transporting due to the strategically placed front castors and

### **ADVANTAGES**

Ease of Setup

Simplicity of Controls

Maneuverability

No Slip

Cleaner Environment