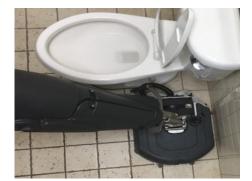

A true hybrid product between the mop and the scrubber, its extreme maneuverability eliminates unsightly dirty build up in hard to clean places.

Compact but robust and reliable, guarantees many years of service. Its chassis is made of high-density stainless steal (AISI 304L or A2: stainless steel food type) for a real professional use, designed for Cleaning Professionals.

### **FEATURES**

Powerful / efficient multi-speed scrubbing action Powerful suction and water-lift for clean dry floors Easy storage - Height 46.85" x Width 16.14" x Depth 18.3" Extremely maneuverable 360° robust swiveling handle Easy to maintain and operate Easy and intuitive operating controls Effective / efficient cleaning at 5,400 square feet per hour Effortless transporting due to the strategically placed front castors and