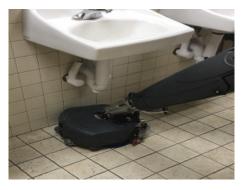

A true hybrid product between the mop and the scrubber, its extreme maneuverability eliminates unsightly dirty build up in hard to clean places.

Compact but robust and reliable, guarantees many years of service. Its chassis is made of high-density stainless steal (AISI 304L or A2: stainless steel food type) for a real professional use, designed for Cleaning Professionals.

### **FEATURES**

Powerful / efficient multi-speed scrubbing action Powerful suction and water-lift for clean dry floors Easy storage - Height 46.85" x Width 16.14" x Depth 18.3" Extremely maneuverable 360° robust swiveling handle Easy to maintain and operate Easy and intuitive operating controls Effective / efficient cleaning at 5,400 square feet per hour Effortless transporting due to the strategically placed front castors and