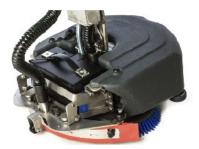

### **FEATURES**

Powerful / efficient multi-speed scrubbing action Powerful suction and water-lift for clean dry floors Easy storage - Height 46.85" x Width 16.14" x Depth 18.3" Extremely maneuverable 360° robust swiveling handle Easy to maintain and operate Easy and intuitive operating controls Effective / efficient cleaning at 5,400 square feet per hour Effortless transporting due to the strategically placed front castors and

# **TECHNICAL SPECIFICATIONS**

- Lithium Ion Battery: 36 Volts
- Run Time: 1 hour
- Scrub width: 16.0"
- Squeegee width: 17.7 inches
- Pad / Brush pressure: 48.5 lbs.
- Brush Speed: 210 rpm
- Productivity: 5,400 square feet / hour
- Solution tank: .8 gallons
- Recovery tank: 1.3 gallons
- Vacuum motor: 36 volt / .40 h.p.
- Noise level: 66 dba