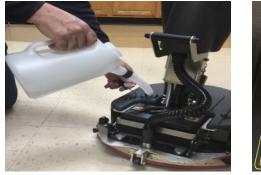

# ACCESSORIES

- Battery 36 Volts
- Charger 13 Ah and its adapter
- Sensor
- Two 8" nylon brushes standard. 3 optional grit brushes / pad holders available
- Linatex squeegee blades standard

Minuteman International Inc