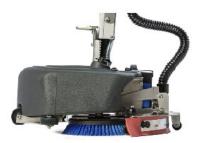

# All floor types can be cleaned effectively with 4 brush options or pad driver and pad color selection.

Slate / Porcelain

Wood / Laminate

Marble

Studded Rubber Tile

**Quarry Tile** 

Terrazzo

# ACCESSORIES

- Battery 36 Volts
- Charger 13 Ah and its adapter
- Sensor
- Two 8" nylon brushes standard. 3 optional grit brushes / pad holders available
- Linatex squeegee blades standard

Minuteman International Inc