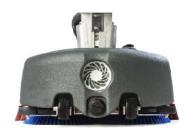

### **MICRO SCRUBBER**

#### Multiple solutions based on brush type or floor pad color.

Ultra maneuverable handling allowing a 360° effortless rotation. This very efficient design and 16' scrub path cleans 5,400 square feet per hour. The 36 volt battery produces 1 hour of continuous run time.

A true hybrid product between the mop and the scrubber, its extreme maneuverability eliminates unsightly dirty build up in hard to clean places.

Compact but robust and reliable, guarantees many years of service. Its chassis is made of high-density stainless steal (AISI 304L or A2: stainless steel food type) for a real professional use, designed for Cleaning Professionals.

### **FEATURES**

Powerful / efficient multi-speed scrubbing action Powerful suction and water-lift for clean dry floors Easy storage - Height 46.85" x Width 16.14" x Depth 18.3" Extremely maneuverable 360° robust swiveling handle Easy to maintain and operate Easy and intuitive operating controls Effective / efficient cleaning at 5,400 square feet per hour Effortless transporting due to the strategically placed front castors and