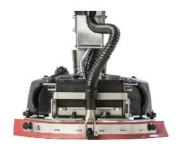

### **FEATURES**

Powerful / efficient multi-speed scrubbing action Powerful suction and water-lift for clean dry floors Easy storage - Height 46.85" x Width 16.14" x Depth 18.3" Extremely maneuverable 360° robust swiveling handle Easy to maintain and operate Easy and intuitive operating controls Effective / efficient cleaning at 5,400 square feet per hour Effortless transporting due to the strategically placed front castors and

# **TECHNICAL SPECIFICATIONS**

- Lithium Ion Battery: 36 Volts
- Run Time: 1 hour
- Scrub width: 16.0"
- Squeegee width: 17.7 inches
- Pad / Brush pressure: 48.5 lbs.
- Brush Speed: 210 rpm
- Productivity: 5,400 square feet / hour
- Solution tank: .8 gallons
- Recovery tank: 1.3 gallons
- Vacuum motor: 36 volt / .40 h.p.
- Noise level: 66 dba