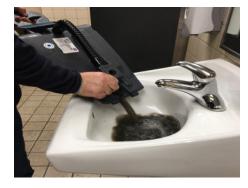

#### Multiple solutions based on brush type or floor pad color.

Ultra maneuverable handling allowing a 360° effortless rotation. This very efficient design and 16' scrub path cleans 5,400 square feet per hour. The 36 volt battery produces 1 hour of continuous run time.

A true hybrid product between the mop and the scrubber, its extreme maneuverability eliminates unsightly dirty build up in hard to clean places.

Compact but robust and reliable, guarantees many years of service. Its chassis is made of high-density stainless steal (AISI 304L or A2: stainless steel food type) for a real professional use, designed for Cleaning Professionals.