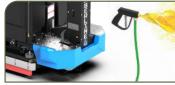

#### Squeegee Blade / Brush Choice Different Materials to fit the job

- NanoRade<sup>®</sup>
- Urethane
- Linatex<sup>®</sup>
- 5 Brush Fibers + Pad Driver