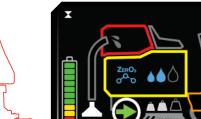

#### **Optional Membrane & LCD**

- Easy Scrub Button
- Eco Mode
- Hour Meters
- Three Scrub Pressure Settings
- Three Water Settings
- Service Screen

Images may include options that are not included standard