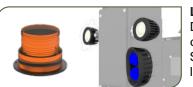

#### Lights

Designed to increase visibility during operation in low-light conditions. Strobe, Blue light, and dual LED headliahts.

#### **Optional Membrane & LCD**

- Easy Scrub Button
- Eco Mode
- Hour Meters
- Three Scrub Pressure Settings
- Three Water Settings
- Service Screen

Images may include options that are not included standard