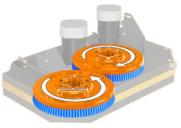

# SCRUB DECKS

# Disk

- **Brush / Pad Selection**
- Lowest Maintenance Cost
- Improved Cleaning on Irregular Floors
- Brushes Individually Driven for • **Unmatched Performance**