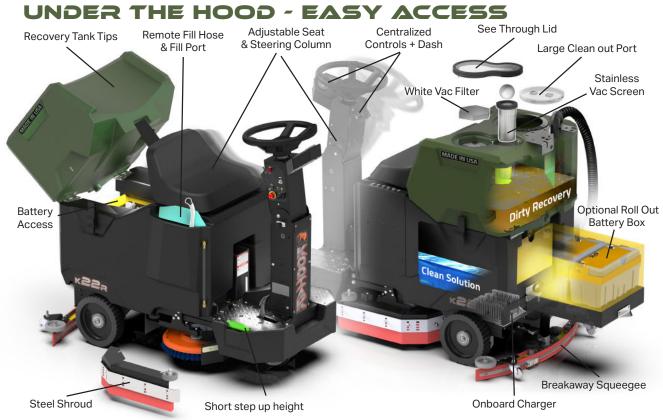

# SCRUB DECKS

# Disk

- **Brush / Pad Selection**
- Lowest Maintenance Cost
- Improved Cleaning on Irregular Floors
- Brushes Individually Driven for • **Unmatched Performance**

# **Orbital**

- **Chemical Free Stripping**
- **Reduce Slip & Fall Potential**
- 70% Reduction in Water Usage
- **Consistent Results No Swirl Marks**
- VCT Prep & Recoat

#### Squeegee Blade / Brush Choice Different Materials to fit the job

- NanoRade<sup>®</sup>
- Urethane
- Linatex<sup>®</sup>
- 5 Brush Fibers + Pad Driver

#### Lights

Designed to increase visibility during operation in low-light conditions. Strobe, Blue light, and dual LED headliahts.

#### WET / AGM / Lithium Battery Options

Choose between a variety of battery options for optimal run and charge times based on the application and needs.

**ZERO3** Chemical Free Cleaning Replace all-purpose floor cleaner with one of Earth's most powerful oxidizers

- On Demand Aqueous Ozone.
- Clean with water & Ozone alone
- Safe, affective and sustainable

#### **Roll Out Battery Box**

Service batteries with ease using the optional roll out battery box.

- Access Batteries with no prep
- Heavy Duty Locking Pin

#### **Optional Membrane & LCD**

- Easy Scrub Button
- Eco Mode
- Hour Meters
- Three Scrub Pressure Settings
- Three Water Settings
- Service Screen

Images may include options that are not included standard