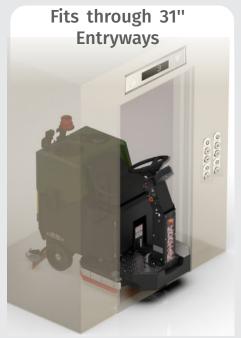

# Unleash Your Full Cleaning Potential Phone: 262-833-4025 Toll Free: 855-965-0011 www.kodiakequip.com

# Full Range Handmade In Wisconsin, USA

## SPECS



- Up to 154,000 sqft Per Charge
- 22 / 23 Gallons
- 20 26 inch decks

#### **Applications**

- Healthcare
- Grocery / Retail
- Education

| Disk Scrub Path:                                                                                                     | <b>20 &amp; 26 in</b><br>51 & 66 cm |
|----------------------------------------------------------------------------------------------------------------------|-------------------------------------|
| Orbital:                                                                                                             | 24 & 28 in<br>61 & 71 cm            |
| Dimensions (L×W×H):                                                                                                  | See Tech Spec                       |
| Step Up Height: