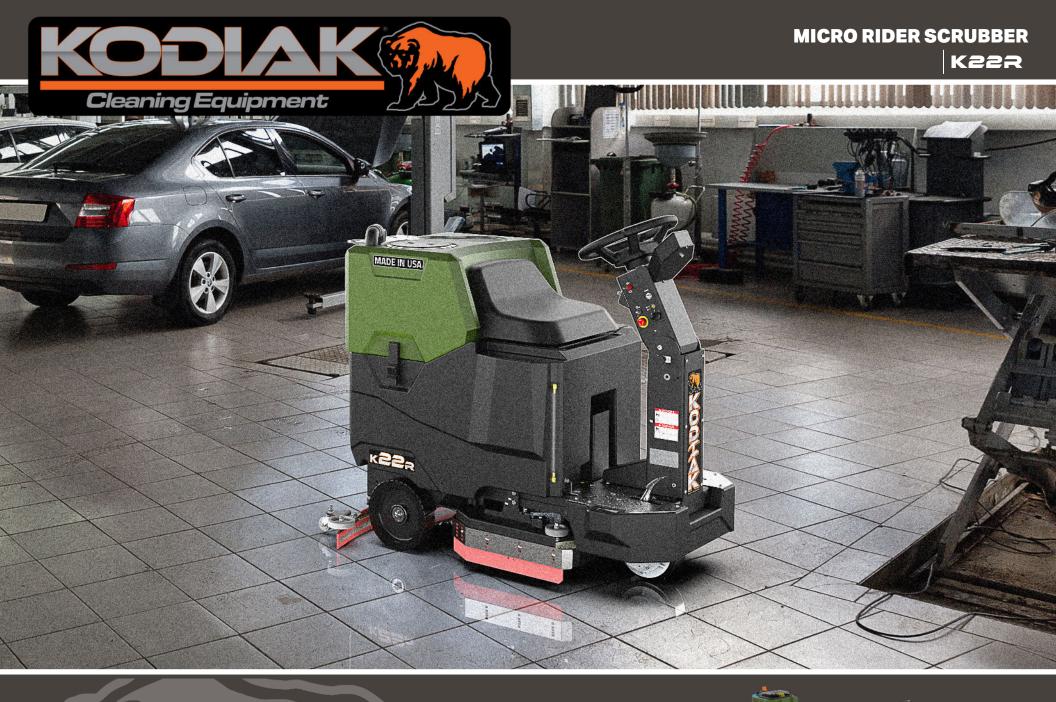

# Unleash Your Full Cleaning Potential Phone: 262-833-4025 Toll Free: 855-965-0011 www.kodiakequip.com

# Full Range Handmade In Wisconsin, USA

## SPECS

- Up to 154,000 sqft Per Charge
- 22 / 23 Gallons
- 20 26 inch decks

#### **Applications**

- Healthcare
- Grocery / Retail
- Education

| Disk Scrub Path:                                                                                                     | <b>20 &amp; 26 in</b><br>51 & 66 cm |
|----------------------------------------------------------------------------------------------------------------------|-------------------------------------|
| Orbital:                                                                                                             | 24 & 28 in<br>61 & 71 cm            |
| Dimensions (L×W×H):                                                                                                  | See Tech Spec                       |
| Step Up Height:                                                                                                      | 11 in 28 cm*                        |
| Solution Tank:                                                                                                       | 22 Gal 83 L                         |
| Recovery Tank:                                                                                                       | 23 Gal 87 L                         |
| Demisting Chamber:                                                                                                   | 0.75 Gal 3L                         |
| Run Time:<br>*Based on continuous scrubbing run times, standard<br>batteries, low down pressure and all options off. | Up to 4 Hours*                      |
| <b>Theoretical Coverage:</b><br>*Coverage is based off of ISSA 2010 Cleaning Times                                   | 38,500 sqft/hr*<br>3,576 sqm/hr*    |
| Practical Coverage:                                                                                                  | 18,000 sqft/hr*<br>1.672 sqm/hr*    |