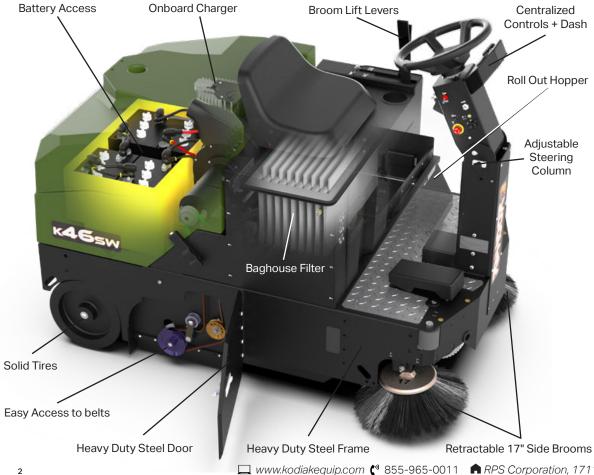

## Tried & True technology \_\_\_\_\_

## Popular Options \_\_\_\_\_

Choice Of Brush

MODEL

K46SW

| WODEL                                                                                    | K10011                                                                     |
|------------------------------------------------------------------------------------------|----------------------------------------------------------------------------|
| BODY CONSTRUCTION / DIMS                                                                 |                                                                            |
| Chassis Construction:                                                                    | 3/16" (5 mm) Powder Coated Steel                                           |
| Front Wheel (Diameter × Width):                                                          | 10" × 3" (25 × 8 cm)                                                       |
| Rear Wheels (Diameter × Width):                                                          | (2×) 12" × 5" ([2×] 30 × 13 cm)                                            |
| Size (L × W × H):                                                                        | 64" × 37" × 50" (163 × 94 × 140 cm)                                        |
| Weight (w/ Standard Batteries):                                                          | 1,115 - 1,165 lbs (506 - 528 kg)                                           |
| SWEEPING SYSTEM                                                                          |                                                                            |
| Cleaning Width:                                                                          | 46" (117 cm)                                                               |
| Main Broom (Diameter × Length)                                                           | : 10" × 32" (25 × 81 cm)                                                   |
| Broom Power / Speed:                                                                     | 1.0 hp / 435 rpm (746 watts)                                               |
| Side Broom Size:                                                                         | (2×) 17" ([2×] 18 cm)                                                      |
| Hopper Capacity:                                                                         | 4.2 cubic ft. (116 liters)                                                 |
| POWER SYSTEM                                                                             |                                                                            |
| System Power:                                                                            | 24 VDC - 240 ah                                                            |
| Max - Optional Batteries:                                                                | Up to / 420 ah WET $$ / 390 ah AGM / 270 ah Lithium                        |
| Run Time:                                                                                | Up to 5 Hours**                                                            |
| **Run times are based on continuous sweeping run times.  DRIVE SYSTEM:                   |                                                                            |
|                                                                                          | 1.0 hp. All Coor / Cooled (7.45 weeks)                                     |
| Power:                                                                                   | 1.0 hp - All Gear / Sealed (745 watts)                                     |
| Speed Control: FILTERING SYSTEMS:                                                        | 0 - 3.5 mph (0 - 5.6 km/h)                                                 |
|                                                                                          | Dah wasan Darah susas / 4 424 in also a <sup>2</sup>                       |
| Filtering Material & Size:                                                               | Polymer Baghouse / 4,431 inches <sup>2</sup>                               |
| Filter Rating:                                                                           | Standard 25 Micron - Optional 1 Micron                                     |
| Vacuum Specs (Airflow):                                                                  | 280 cfm                                                                    |
| GENERAL:                                                                                 | O.S. IData                                                                 |
| Decibels:  ***Decibel levels per ISO 11201 as recommended by the American Association of | 65 dB***                                                                   |
| Cleaning Equipment Manufacturers & OSHA                                                  |                                                                            |
| Productivity - Theoretical: ****Productivity is based off of ISSA 2010 Cleaning Times    | Up to 71,000 sqft (6,581sqm)****                                           |
| Productivity - Practical: ****Productivity is based off of ISSA 2010 Cleaning Times      | Up to 53,130 sqft (4,936 sqm)****                                          |
| South St. Racine. Wl. 53404. USA                                                         | Images may include options that are not included standard K-K46SW-BROCHURE |